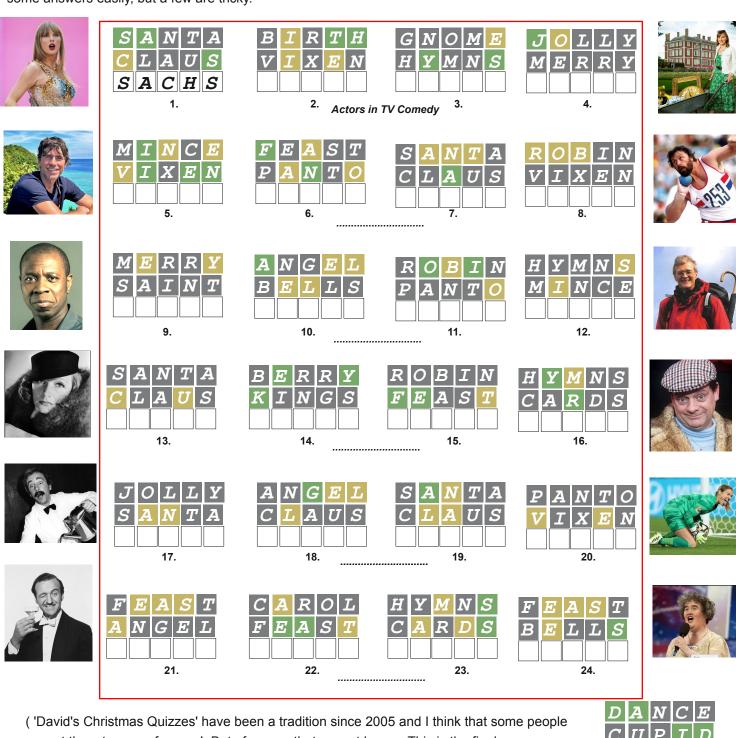

## **More Whoodle**

This puzzle is loosely based on 'Wordle', but the 24 answers are all well-known people (6 groups each of 4 people),. There are two 'guesses' shown for each. Grey tiles indicate incorrect letters; green tiles are correct letters; yellow tiles are misplaced letters. The 12 pictures are of the 1st and 4th answers in each group, but are not in the correct order. To provide a start, No. 1 is (Andrew) SACHS and all four names in that line are actors in classic TV comedy. You will find some answers easily, but a few are tricky.